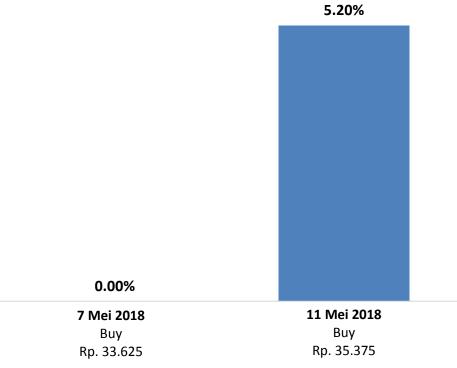

## Highlight

Kinerja saham UNTR cenderung meneguat untuk menguji harga 38.000 sebagai target level resistance disertai kondisi reversal pada teritori oversold atau jenuh jual

Rekomendasi beli UNTR sebelumnya disampaikan pada tanggal 7 Mei 2018 di harga Rp.33.625, dengan pertumbuhan harga sebesar 5,20% hingga tanggal 11 Mei 2018 setelah menguji harga 35.375

### **Lucky Bayu Purnomo**

Research Analyst ( 62-21) 2955 5777 ext.3512 lucky.purnomo@danareksa.com

Danareksa research report are also available at Reuters Multex and First Call Direct and Bloomberg

Kinerja rekomendasi stockshoot saham UNTR, Periode 7 Mei 2018 hingga 11 Mei 2018