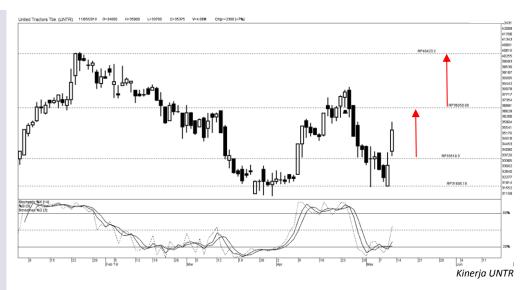

## Highlight

Kinerja saham UNTR cenderung meneguat untuk menguji harga 38.000 sebagai target level resistance disertai kondisi reversal pada teritori oversold atau jenuh jual

Rekomendasi beli UNTR sebelumnya disampaikan pada tanggal 7 Mei 2018 di harga Rp.33.625, dengan pertumbuhan harga sebesar 5,20% hingga tanggal 11 Mei 2018 setelah menguji harga 35.375